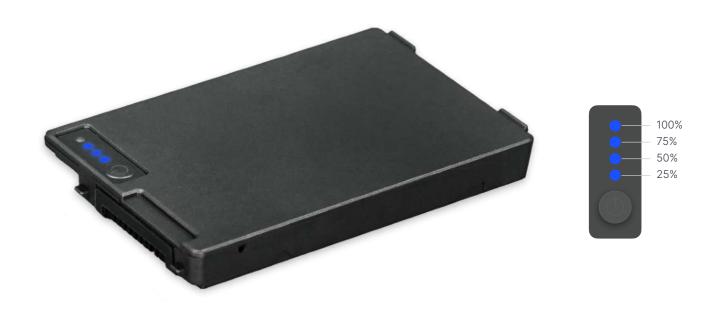

### **I FEATURES & BENEFITS**

The Expansion Battery features four charging indicators, each representing 25% of the charge. You can quickly check the charge by pressing the push-button.