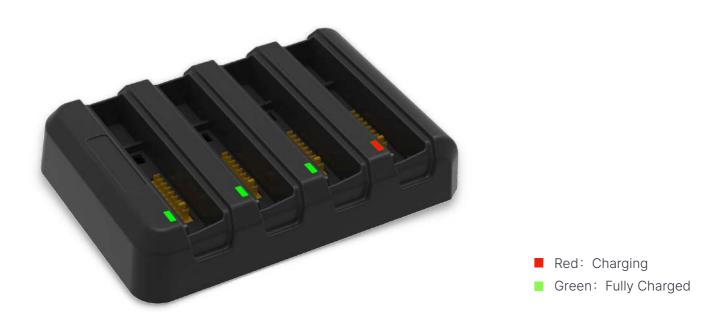

### **I FEATURES & BENEFITS**

The Battery Charger includes a country-specific adapter that is compatible with your local power outlet. The multi-charge bay design allows you to charge up to 4 batteries simultaneously.

### **I SPECIFICATIONS**

• Interface: I/O DC Jack (19V)

• Adapter AC Input: 100-240V 50/60Hz

• Adapter DC Output: 19V, 3.42A

• Dimensions: 125 × 85 × 28.2mm / 4.92 × 3.34 × 1.11"

• Weight: 208g/0.46lbs

• Compatible Model: PD01 (R70/F00 Expansion Battery)