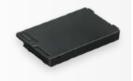

#### **Expansion Battery - PC01**

PD010001

## **Expansion Battery**

Model Name: PD01

### **I FEATURES & BENEFITS**

The Expansion Battery features four charging indicators, each representing 25% of the charge. You can quickly check the charge by pressing the push-button.

### **I SPECIFICATIONS**

• Battery Type: 7.6V, 4050mAh Lithium-ion Battery

• Dimensions:  $109.8 \times 72.9 \times 12.7 \text{mm} / 4.3 \times 2.9 \times 0.5$ "

• Weight: 164g/0.36lbs

### I SKU ID

PD010001

9

www.rugstorm.com R70 ACCESSORY GUIDE