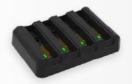

#### **Battery Charger - PC01**

PC01EU01 (with EU Adapter), PC01US01 (with US Adapter)

### **Battery Charger**

Model Name: PC01

### **I FEATURES & BENEFITS**

The Battery Charger includes a country-specific adapter that is compatible with your local power outlet. The multi-charge bay design allows you to charge up to 4 batteries simultaneously.

### **I SPECIFICATIONS**

• Interface: I/O DC Jack (19V)

• Adapter AC Input: 100-240V 50/60Hz

• Adapter DC Output: 19V, 3.42A

• Dimensions: 125 × 85 × 28.2mm / 4.92 × 3.34 × 1.11"

• Weight: 208g/0.46lbs

• Compatible Model: PD01 (R70/F00 Expansion Battery)

### **SKU ID**

PC01EU01 (with EU Adapter), PC01US01 (with US Adapter)

www.rugstorm.com R70 ACCESSORY GUIDE