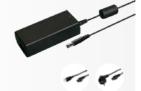

#### Adapter - PA03

PA03EU01 (with EU Power Cord), PA03US01 (with US Power Cord)

### **Adapter**

Model Name: PA03

### **I FEATURES & BENEFITS**

The Adapter is designed to supply power to the device and charge its internal battery from an AC power source. It includes a country-specific power cord that is compatible with your local power outlets.

### **I SPECIFICATIONS**

• Input: 100V-240V AC, 50/60Hz, 1.6A

• Output: 19V DC, 3.42A, 65W

• **Dimensions:** 106.0 × 28.0 × 46.5mm / 4.2 × 1.1 × 1.8"

• Weight: 215g/0.47lbs

• Cable Length: 1500mm /4.9'

### **I SKU ID**

PA03EU01 (with EU Power Cord), PA03US01 (with US Power Cord)

9

www.rugstorm.com R70 ACCESSORY GUIDI