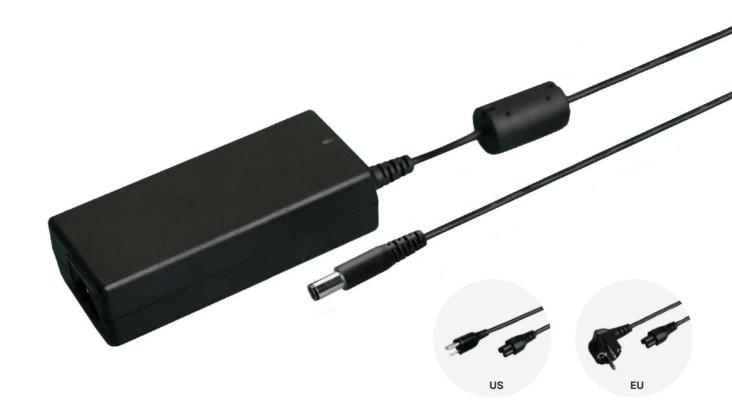

#### Adapter - PA03

PA03EU01 (with EU Power Cord), PA03US01 (with US Power Cord)

### **Adapter**

Model Name: PA03

### **I FEATURES & BENEFITS**

The Adapter is designed to supply power to the device and charge its internal battery from an AC power source. It includes a country-specific power cord that is compatible with your local power outlets.

### **I SPECIFICATIONS**

• Input: 100V-240V AC, 50/60Hz, 1.6A

• Output: 19V DC, 3.42A, 65W

• **Dimensions:** 106.0 × 28.0 × 46.5mm / 4.2 × 1.1 × 1.8"

• Weight: 215g/0.47lbs

• Cable Length: 1500mm /4.9'

### **I SKU ID**

PA03EU01 (with EU Power Cord), PA03US01 (with US Power Cord)

9

www.rugstorm.com R70 ACCESSORY GUIDI